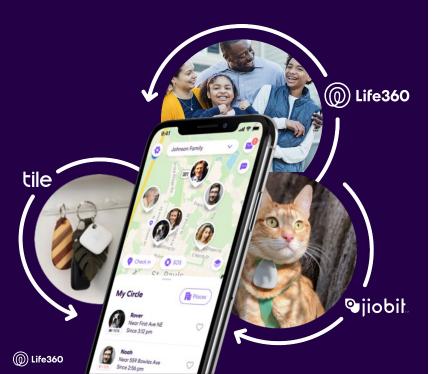

# Life360, Tile and Jiobit integrated offering

Completing our '360' vision of protecting people, pets and things

#### Expanded addressable market and brand reach

- Bundled offering will have broader applicability to additional demographics
- Long-term this opens up additional markets such as elder care
- Expanded reach will open additional paid channels and improved top-of-funnel

#### Higher conversion to paid and increased ARPPC

- Customers are more willing to pay for something they can physically touch
- Bundled offering will enable increased pricing and/or shift to higher tiers
- Potential for paid conversion and ARPPC to increase by double digit percentage

#### Reduced churn

- Subscriptions tied to physical devices have exceptionally high retention rates
- Jiobit for example, has almost double the 12 month retention as Life360 standalone

#### Improved pricing power and overall LTV

- Enhanced membership offering will deliver greater pricing power
- Price + Higher Conversion + better retention = improved LTV