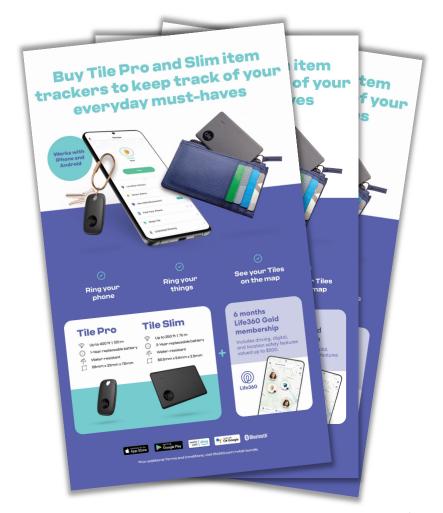

## Vision: keep everything that matters safe and sound

- Raise awareness and introduce Tile in the Life360 app
- Includes Tiles as part of bundled subscription offer
- Bundling tests achieved a 35% uplift in subscriptions versus the control group
- Bundle will be delivered initially via a "Gift with Membership" promotional offer, followed by a fully integrated membership offer including Tile hardware

Free and Silver Members upgrade to Gold, get a Tile Mate (\$25 value)

Free, Silver and Gold Members upgrade to Platinum, get a Tile Starter Pack (\$55 value)