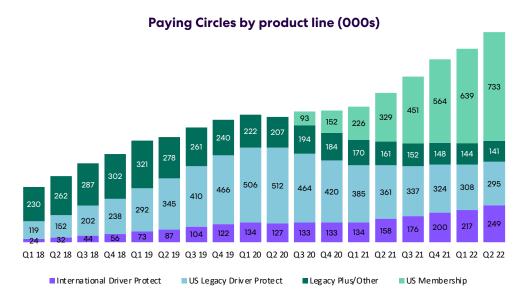

# Accelerating Paying Circles (subscribers)

**Paying Circles** 

**O.7** million

2Q22

1.4 millio

#### **US Average Revenue per Paying Circle**

At IPO 2Q19

~\$64

2Q22

\$99