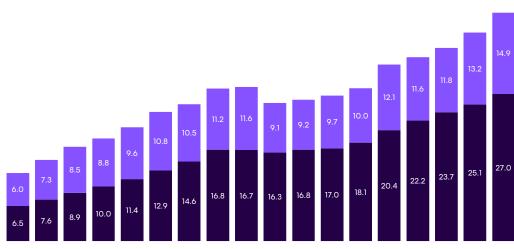

# Accelerating subscription revenue growth

## Annualized Monthly Revenue

At IPO 2Q19

\$62 million

2Q22

\$174 million

#### Quarterly Annualised Monthly Revenue (\$M)\*

Note: Numbers may not add due to rounding
\*Annualised Monthly Revenue excludes hardware