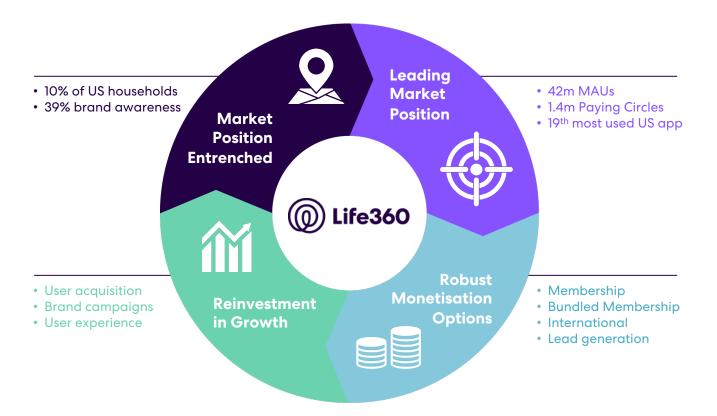

## Life360 is the world's leading family safety services membership

Key Operational and Financial Metrics

#### 42 million

Monthly Active Users (MAU) in 150 countries (1)

#### 1.4 million

Paying Circles (subscribers) (2)

## Life360 is ranked #19 most used US iOS app

| # Use | age Penetration Rank 🌼                                                | Арр                                                                                                                     | V. T.L. W. I. I. I                                                                                    | App Category                        | App Initial Release Date | App Last Updated Time                                                                                                                                                                                                                                                                                                                                                                                                                                                                                                                                                                                                                                                                                                                                                                                                                                                                                                                                                                                                                                                                                                                                                                                                                                                                                                                                                                                                                                                                                                                                                                                                                                                                                                                                                                                                                                                                                                                                                                                                                                                                                                         | App Price | Usage Pene | tration =      |
|-------|-----------------------------------------------------------------------|-------------------------------------------------------------------------------------------------------------------------|-------------------------------------------------------------------------------------------------------|-------------------------------------|--------------------------|-------------------------------------------------------------------------------------------------------------------------------------------------------------------------------------------------------------------------------------------------------------------------------------------------------------------------------------------------------------------------------------------------------------------------------------------------------------------------------------------------------------------------------------------------------------------------------------------------------------------------------------------------------------------------------------------------------------------------------------------------------------------------------------------------------------------------------------------------------------------------------------------------------------------------------------------------------------------------------------------------------------------------------------------------------------------------------------------------------------------------------------------------------------------------------------------------------------------------------------------------------------------------------------------------------------------------------------------------------------------------------------------------------------------------------------------------------------------------------------------------------------------------------------------------------------------------------------------------------------------------------------------------------------------------------------------------------------------------------------------------------------------------------------------------------------------------------------------------------------------------------------------------------------------------------------------------------------------------------------------------------------------------------------------------------------------------------------------------------------------------------|-----------|------------|----------------|
| 1     | 1 =                                                                   |                                                                                                                         |                                                                                                       | Photo and Video<br>(Applications)   | Sep 10, 2012             | Apr 15, 2022                                                                                                                                                                                                                                                                                                                                                                                                                                                                                                                                                                                                                                                                                                                                                                                                                                                                                                                                                                                                                                                                                                                                                                                                                                                                                                                                                                                                                                                                                                                                                                                                                                                                                                                                                                                                                                                                                                                                                                                                                                                                                                                  | \$0       | 60.81%     | ∨0.4%          |
| 2     | 2 =                                                                   | F.                                                                                                                      | Facebook<br>Meta                                                                                      | Social Networking<br>(Applications) | Jul 10, 2008             | Apr 15, 2022                                                                                                                                                                                                                                                                                                                                                                                                                                                                                                                                                                                                                                                                                                                                                                                                                                                                                                                                                                                                                                                                                                                                                                                                                                                                                                                                                                                                                                                                                                                                                                                                                                                                                                                                                                                                                                                                                                                                                                                                                                                                                                                  | \$0       | 48.94%     | <b>~</b> 0.11% |
| 3     | 3 =                                                                   |                                                                                                                         | Messenger<br>Meta                                                                                     | Social Networking<br>(Applications) | Aug 8, 2011              | Apr 15, 2022                                                                                                                                                                                                                                                                                                                                                                                                                                                                                                                                                                                                                                                                                                                                                                                                                                                                                                                                                                                                                                                                                                                                                                                                                                                                                                                                                                                                                                                                                                                                                                                                                                                                                                                                                                                                                                                                                                                                                                                                                                                                                                                  | \$0       | 38.81%     | <b>~</b> 0.38% |
| 4     | 4 =                                                                   | d                                                                                                                       | TikTok TikTok Pte Ltd                                                                                 | Entertainment (Applications)        | Apr 1, 2014              | Apr 15, 2022                                                                                                                                                                                                                                                                                                                                                                                                                                                                                                                                                                                                                                                                                                                                                                                                                                                                                                                                                                                                                                                                                                                                                                                                                                                                                                                                                                                                                                                                                                                                                                                                                                                                                                                                                                                                                                                                                                                                                                                                                                                                                                                  | \$0       | 35.23%     | <b>~</b> 0.52% |
| 5     | 5 =                                                                   | £                                                                                                                       | Snapchat<br>≡ Snap                                                                                    | Photo and Video<br>(Applications)   | Jul 12, 2011             | Apr 12, 2022                                                                                                                                                                                                                                                                                                                                                                                                                                                                                                                                                                                                                                                                                                                                                                                                                                                                                                                                                                                                                                                                                                                                                                                                                                                                                                                                                                                                                                                                                                                                                                                                                                                                                                                                                                                                                                                                                                                                                                                                                                                                                                                  | \$0       | 33.56%     | ^0.11%         |
| 6     | 6 =                                                                   |                                                                                                                         | Amazon Shopping Amazon                                                                                | Shopping (Applications)             | Dec 2, 2008              | Apr 15, 2022                                                                                                                                                                                                                                                                                                                                                                                                                                                                                                                                                                                                                                                                                                                                                                                                                                                                                                                                                                                                                                                                                                                                                                                                                                                                                                                                                                                                                                                                                                                                                                                                                                                                                                                                                                                                                                                                                                                                                                                                                                                                                                                  | \$0       | 31.10%     | <b>^</b> 0.32% |
| 7     | 7 =                                                                   | M                                                                                                                       | Gmail - Email by Google                                                                               | Productivity (Applications)         | Nov 1, 2011              | Apr 15, 2022                                                                                                                                                                                                                                                                                                                                                                                                                                                                                                                                                                                                                                                                                                                                                                                                                                                                                                                                                                                                                                                                                                                                                                                                                                                                                                                                                                                                                                                                                                                                                                                                                                                                                                                                                                                                                                                                                                                                                                                                                                                                                                                  | \$0       | 30.10%     | <b>~</b> 0.05% |
| 8     | 8 =                                                                   |                                                                                                                         |                                                                                                       | Photo and Video<br>(Applications)   | Oct 5, 2010              | Apr 15, 2022                                                                                                                                                                                                                                                                                                                                                                                                                                                                                                                                                                                                                                                                                                                                                                                                                                                                                                                                                                                                                                                                                                                                                                                                                                                                                                                                                                                                                                                                                                                                                                                                                                                                                                                                                                                                                                                                                                                                                                                                                                                                                                                  | \$0       | 27.80%     | ^0.11%         |
| 9     | 9 =                                                                   | ₽ <sub>a</sub>                                                                                                          | Google Maps  Google                                                                                   | Navigation (Applications)           | Dec 12, 2012             | Apr 15, 2022                                                                                                                                                                                                                                                                                                                                                                                                                                                                                                                                                                                                                                                                                                                                                                                                                                                                                                                                                                                                                                                                                                                                                                                                                                                                                                                                                                                                                                                                                                                                                                                                                                                                                                                                                                                                                                                                                                                                                                                                                                                                                                                  | \$0       | 27.74%     | ^0.41%         |
| 10    | 10 =                                                                  |                                                                                                                         | Netflix<br>Netflix                                                                                    | Entertainment<br>(Applications)     | Mar 31, 2010             | Apr 14, 2022                                                                                                                                                                                                                                                                                                                                                                                                                                                                                                                                                                                                                                                                                                                                                                                                                                                                                                                                                                                                                                                                                                                                                                                                                                                                                                                                                                                                                                                                                                                                                                                                                                                                                                                                                                                                                                                                                                                                                                                                                                                                                                                  | \$0       | 22.10%     | ^0.59%         |
| 11    | 11 =                                                                  | G                                                                                                                       | Google<br>Google                                                                                      | Utilities (Applications)            | Jul 10, 2008             | Apr 15, 2022                                                                                                                                                                                                                                                                                                                                                                                                                                                                                                                                                                                                                                                                                                                                                                                                                                                                                                                                                                                                                                                                                                                                                                                                                                                                                                                                                                                                                                                                                                                                                                                                                                                                                                                                                                                                                                                                                                                                                                                                                                                                                                                  | \$0       | 21.27%     | <b>v</b> 0.06% |
| 12    | 12 =                                                                  |                                                                                                                         | Spotify - Music and Podcasts  Spotify                                                                 | Music (Applications)                | Jul 13, 2011             | Apr 15, 2022                                                                                                                                                                                                                                                                                                                                                                                                                                                                                                                                                                                                                                                                                                                                                                                                                                                                                                                                                                                                                                                                                                                                                                                                                                                                                                                                                                                                                                                                                                                                                                                                                                                                                                                                                                                                                                                                                                                                                                                                                                                                                                                  | \$0       | 20.75%     | <b>v</b> 0.16% |
| 13    | 13 =                                                                  | Q <sub>a</sub>                                                                                                          | WhatsApp Messenger WhatsApp                                                                           | Social Networking<br>(Applications) | May 3, 2009              | Apr 14, 2022                                                                                                                                                                                                                                                                                                                                                                                                                                                                                                                                                                                                                                                                                                                                                                                                                                                                                                                                                                                                                                                                                                                                                                                                                                                                                                                                                                                                                                                                                                                                                                                                                                                                                                                                                                                                                                                                                                                                                                                                                                                                                                                  | \$0       | 18.98%     | <b>^</b> 0.24% |
| 14    | 14 =                                                                  | P.                                                                                                                      | Pinterest  Pinterest                                                                                  | Lifestyle (Applications)            | Apr 27, 2011             | Apr 15, 2022                                                                                                                                                                                                                                                                                                                                                                                                                                                                                                                                                                                                                                                                                                                                                                                                                                                                                                                                                                                                                                                                                                                                                                                                                                                                                                                                                                                                                                                                                                                                                                                                                                                                                                                                                                                                                                                                                                                                                                                                                                                                                                                  | \$0       | 16.72%     | <b>^</b> 0.07% |
| 15    | 15 =                                                                  | Y                                                                                                                       | Twitter  Twitter                                                                                      | News (Applications)                 | Oct 8, 2009              | Apr 14, 2022                                                                                                                                                                                                                                                                                                                                                                                                                                                                                                                                                                                                                                                                                                                                                                                                                                                                                                                                                                                                                                                                                                                                                                                                                                                                                                                                                                                                                                                                                                                                                                                                                                                                                                                                                                                                                                                                                                                                                                                                                                                                                                                  | \$0       | 16.04%     | <b>∨</b> 0.3%  |
| 16    | 16 =                                                                  | Q.                                                                                                                      | Google Chrome Google                                                                                  | Utilities (Applications)            | Jun 27, 2012             | Apr 15, 2022                                                                                                                                                                                                                                                                                                                                                                                                                                                                                                                                                                                                                                                                                                                                                                                                                                                                                                                                                                                                                                                                                                                                                                                                                                                                                                                                                                                                                                                                                                                                                                                                                                                                                                                                                                                                                                                                                                                                                                                                                                                                                                                  | \$0       | 15.67%     | =              |
| 17    | 17 =                                                                  |                                                                                                                         | Roblox                                                                                                | Games                               | May 25, 2011             | Apr 15, 2022                                                                                                                                                                                                                                                                                                                                                                                                                                                                                                                                                                                                                                                                                                                                                                                                                                                                                                                                                                                                                                                                                                                                                                                                                                                                                                                                                                                                                                                                                                                                                                                                                                                                                                                                                                                                                                                                                                                                                                                                                                                                                                                  | \$0       | 15.44%     | <b>^</b> 0.06% |
|       | 1 1 2 2 3 3 4 4 5 5 6 6 7 7 8 8 8 9 9 110 111 112 113 114 115 116 117 | 1 1 = 2 2 = 3 3 3 = 4 4 4 = 5 5 5 = 6 6 6 6 = 7 7 7 = 8 8 8 = 9 9 = 10 10 = 11 11 = 11 11 = 11 11 11 = 11 11 11 = 11 11 | 1 1 2 2 2 3 3 3 4 4 4 5 5 5 5 6 6 6 6 6 6 7 7 7 6 7 7 8 8 8 8 6 6 7 9 9 9 9 9 9 9 9 9 9 9 9 9 9 9 9 9 | 1                                   | 1 1 =                    | 1 1 = VouTube: Watch, Listen, Stream (Applications) Sep 10, 2012 2 2 = Tocebook See Meta (Applications) Jul 10, 2008 3 3 = Messenger Social Networking (Applications) Aug 8, 2011 4 4 = TikTok Pte Ltd (Applications) Apr 1, 2014 5 5 = Tocebook See Meta (Applications) Aug 8, 2011 6 6 6 = Amazon Shopping Photo and Video (Applications) Jul 12, 2011 6 6 6 = Amazon Shopping Shopping (Applications) Dec 2, 2008 7 7 = Messenger Productivity (Applications) Nov 1, 2011 8 8 = Tocebook See Meta See | 1 1 2     | 1 1 2      | 1 1 1 2        |