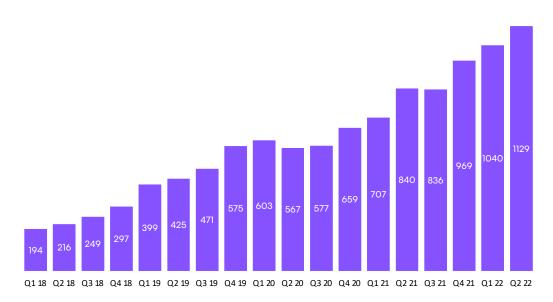

#### Life360 Core Monthly Active Users (MAU)(M)

Q1 18 Q2 18 Q3 18 Q4 18 Q1 19 Q2 19 Q3 19 Q4 19 Q1 20 Q2 20 Q3 20 Q4 20 Q1 21 Q2 21 Q3 21 Q4 21 Q1 22 Q2 22

■ US International

## Accelerating MAU

**US MAU** 

At IPO 2Q19

13 million

2Q22

27 million