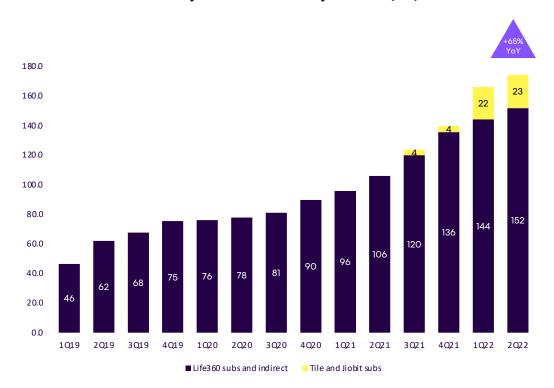

#### Quarterly Annualised Monthly Revenue (\$M)\*

Note: Numbers may not add due to rounding
\*Annualised Monthly Revenue excludes hardware

## Annualized Monthly Revenue

At IPO 2Q19

\$62 million

2Q22

\$174 million