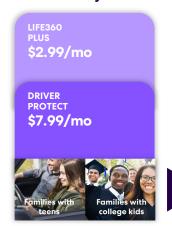

#### **Current premium Membership Bundles**

### Membership offering

#### Competitive landscape

- ✓ Roadside Assistance
- ✓ Nurse Helpline
- √ SOS Alert
- ✓ Driver Reports
- ✓ Stolen Phone Reimbursement

- ✓ ID Theft Protection
- ✓ Crash Detection
- ✓ Disaster Assistance
- ✓ Travel Assistance
- Location Sharing
  And more...

Life360 Cost \$19.99/month

(1) Assuming family household of four people. Prices may vary.